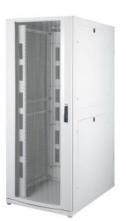

# Description

42U Data Center Cabinet 800x1200 mm

### **General Information**

- \* Depth: 1200 mm
- \* Gross weight: 173 kg
- \* Net weight: 152 kg
- \* Equipment mounting rail height: 42 U
- \* Width: 800 mm
- \* Rail to rail length: 19 "
- \* Height: 1990 mm